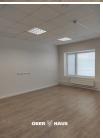

## Description

Office space for rent in Donte Business Quarter Location Donte Business District, Pärnu mnt 142. Located in the building by Pärnu mnt. Excellent transport connections to the city center. Premises Total area: 34 m². The building is equipped with both a shared-use and a freight elevator. Parking Free parking for tenants with 24/7 access. Visitors can park for free for 2 hours using a parking cloc..