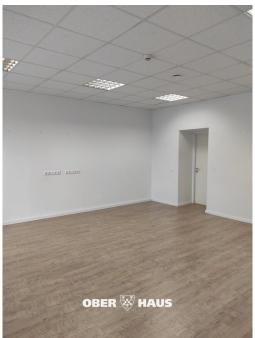

## Description

Office space for rent in Donte Business Quarter Location Donte Business District, Pärnu mnt 142. Located in the building by Pärnu mnt. Excellent transport connections to the city center. Premises Total area: 34 m². The building is equipped with both a shared-use and a freight elevator. Parking Free parking for tenants with 24/7 access. Visitors can park for free for 2 hours using a parking cloc..