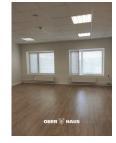

## Description

Office space for rent in Donte Business Quarter Location Donte Business District, Pärnu mnt 142. Located in the building by Pärnu mnt. Excellent transport connections to the city center. Premises Total area: 34 m². The building is equipped with both a shared-use and a freight elevator. Parking Free parking for tenants with 24/7 access. Visitors can park for free for 2 hours using a parking cloc..