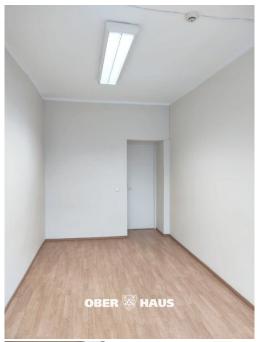

## Description

Office space for rent in Donte Business Quarter Location Donte Business District, Pärnu mnt 142. Located in the building by Pärnu mnt. Excellent transport connections to the city center. Premises Total area: 17 m². The building is equipped with both a shared-use and a freight elevator. Parking Free parking for tenants with 24/7 access. Visitors can park for free for 2 hours using a parking cloc..