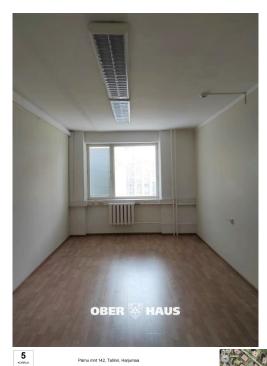

### Description

Office space for rent in Donte Business Quarter Location Donte Business District, Pärnu mnt 142. Located in the building by Pärnu mnt. Excellent transport connections to the city center. Premises Total area: 17 m<sup>2</sup>. The building is equipped with both a shared-use and a freight elevator. Parking Free parking for tenants with 24/7 access. Visitors can park for free for 2 hours using a parking cloc..