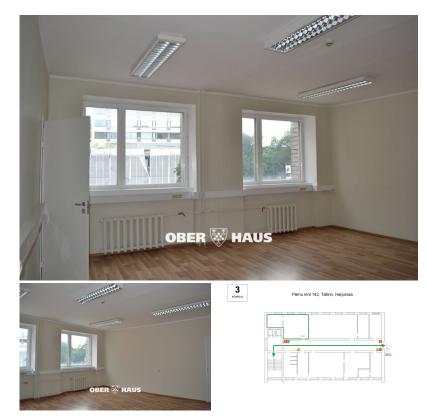

## Description

Office space for rent in Donte Business Quarter Location Donte Business District, Pärnu mnt 142. Located in the building by Pärnu mnt. Excellent transport connections to the city center. Premises Total area: 45 m<sup>2</sup>. The building is equipped with both a shared-use and a freight elevator. Parking Free parking for tenants with 24/7 access. Visitors can park for free for 2 hours using a parking cloc..