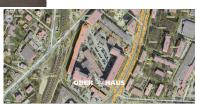

## Description

Office space for rent in Donte Business Quarter Location Donte Business District, Pärnu mnt 142. Located in the building by Pärnu mnt. Excellent transport connections to the city center. Premises Total area: 14 m². The building is equipped with both a shared-use and a freight elevator. Parking Free parking for tenants with 24/7 access. Visitors can park for free for 2 hours using a parking cloc..