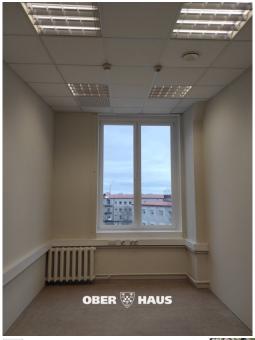

## Description

Office space for rent in Donte Business Quarter Location Donte Business District, Pärnu mnt 142. Located in the building by Pärnu mnt. Excellent transport connections to the city center. Premises Total area: 14 m². The building is equipped with both a shared-use and a freight elevator. Parking Free parking for tenants with 24/7 access. Visitors can park for free for 2 hours using a parking cloc..