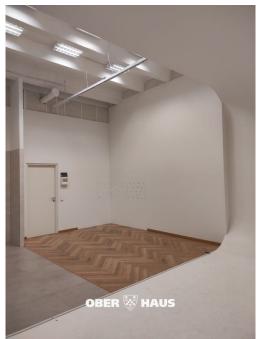

## Description

Photography studio for rent in Donte Business Quarter Location Donte Business District, Pärnu mnt 142. Located in the building by Pärnu mnt. Excellent transport connections to the city center. Premises Total area: 50 m². The building is equipped with both a shared-use and a freight elevator. Parking Free parking for tenants with 24/7 access. Visitors can park for free for 2 hours using a parkin..