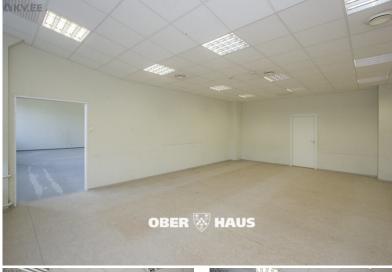

## Description

Office space for rent in Donte Business Quarter Location Donte Business District, Pärnu mnt 142. Located in the building by Pärnu mnt. Excellent transport connections to the city center. Premises Total area: 150 m², divided into 3 rooms. Rooms can also be rented individually. Parking Free parking for tenants with 24/7 access. Visitors can park 2h for free using a parking clock. Lease and utili..