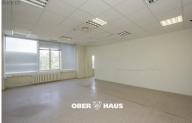

## Description

Office space for rent in Donte Business Quarter Location Donte Business District, Pärnu mnt 142. Located in the building by Pärnu mnt. Excellent transport connections to the city center. Premises Total area: 150 m², divided into 3 rooms. Rooms can also be rented individually. Parking Free parking for tenants with 24/7 access. Visitors can park 2h for free using a parking clock. Lease and utili..