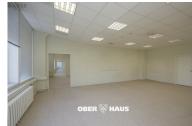

## Description

Office space for rent in Donte Business Quarter Location Donte Business District, Pärnu mnt 142. Located in the building by Pärnu mnt. Excellent transport connections to the city center. Premises Total area: 150 m², divided into 3 rooms. Rooms can also be rented individually. Parking Free parking for tenants with 24/7 access. Visitors can park 2h for free using a parking clock. Lease and utili..