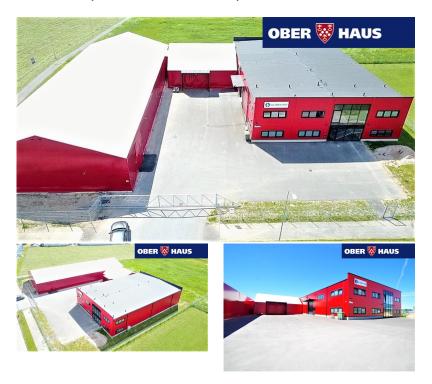

## Description

Warehouse and production buildings for sale near Tartu in Vahi Tööstuspark. The building complex consists of the following parts: Main building 968 m2 PVC hall 960 m2 Smaller PVC hall 225 m2 The building has gas heating (gas colorifer blowers) Central water and sewerage .WC and laundry room and wardrobe. The property is separated by a fence, the sliding gate is automatic! Video surveillance on the..