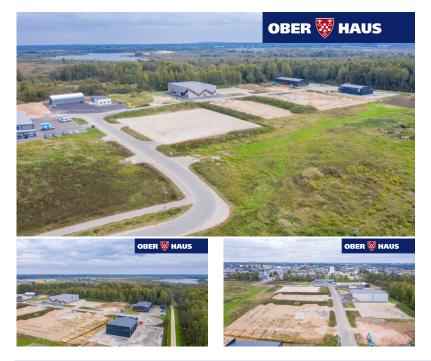

## Kambja vald, Soinaste küla, Tähe põik

Price: 1 900 EUR

Area: 6625 A

 Listing ID
 OH495752

 Total price
 1 900 EUR

 Lot area
 6625 A

 Price m2
 0 EUR

## Description

A square with hard surface for rent. The properties are located in a valued and well-accessible area on the border of the city of Tartu. The square formed by two properties is about 5000 m2 in size. The property can be divided and rented in parts. According to the request of the customer, it is also possible to build the necessary business premises - by separate agreement and conditions. There is ..