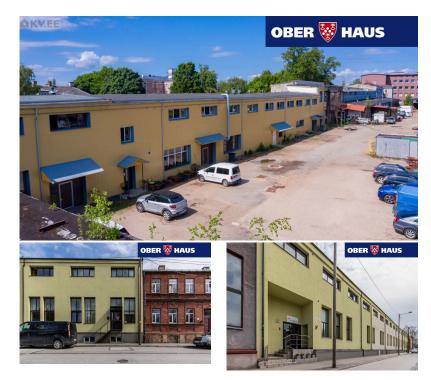

## Description

SHORT-TERM OFFICE RENT TARTUS - UP TO 2 YEARS We offer a short-term rental opportunity on the second floor of a commercial building in Tartu. LOCATION The building is located on Peetri street, only 5 minutes away from the city center. Access from both Peetri street and Kalmistu street. BUILDING Total area: 832.6 m<sup>2</sup>, which is divided into 22 offices of different sizes (20-44 m<sup>2</sup>). SPACE SOLUTION Bui..