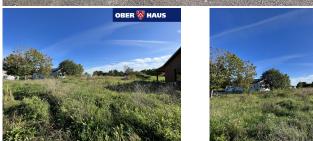

### Description

Residential plot for sale in the quiet, natural village of Valingu, 26 km from Tallinn. Roads lead to the property in good condition. A water and sewage line and connection points and a 3x16A electrical connection panel have been built on the border of the plot. Membership agreements are available. According to the detailed plan, it is allowed to build a 1 to 2-story residential building with a h..