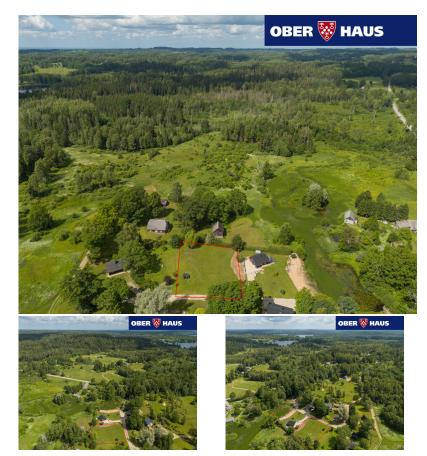

# Plot for sale Otepää vald, Sihva küla

## Description

Residential plot for sale in Otepää, Sihva village, on the territory of Looduspark. The plot is located away from traffic noise. Asphalt road to the property. Otepää 7km and Pühajärve 6km away. There is a detailed plan. According to the established detailed plan, the number of buildings allowed to be built on the plot is one detached house (2-storey). Maximum full construction on the plot 10%. The..