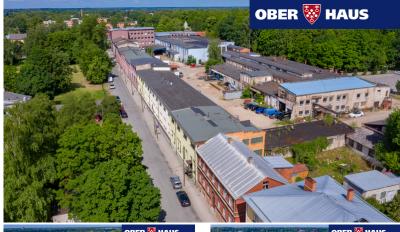

## Description

It is a commercial space that can be used as both a production and a warehouse. LOCATION The building is located on Peetri Street, only 1.4 km from the city center. Good access. ELAMU The building was built in 1970, a commercial and production building reconstructed in 2011-2014. The commercial area is 204.6 m2 SPACE SOLUTION This room is located on the 1st floor, high ceilings, lift door. ...