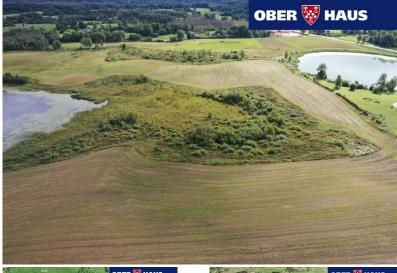

## Description

Ober-Hausi Kinnisvara sells two adjacent properties with an exclusive location in the area bordering the lakes in the Pangodi landscape protection area. A detailed plan has been established for the Parripõllu real estate, which determined the residential land to be 9196 m2. A 2-storey residential building and 2 auxiliary buildings are permitted for the construction of a proper farm, with a total c..