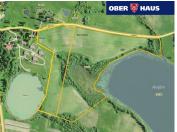

## Description

Ober-Hausi Kinnisvara sells two adjacent properties with an exclusive location in the area bordering the lakes in the Pangodi landscape protection area. A detailed plan has been established for the Parripõllu real estate, which determined the residential land to be 9196 m2. A 2-storey residential building and 2 auxiliary buildings are permitted for the construction of a proper farm, with a total c..