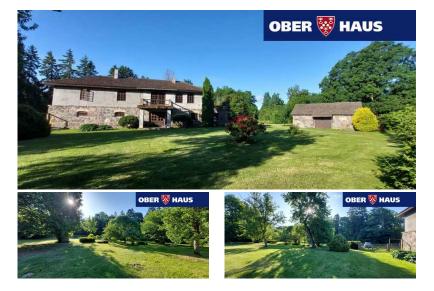

## House for sale

Lääneranna vald, Metsküla

Price: 330 000 EUR

Area: 184900 A

 Listing ID
 OH482254

 Total price
 330 000 EUR

 Total area
 210 m²

 Lot area
 184900 A

## Description

A beautiful country home with a private large property in Matsalu National Park has come up for sale. This is the historic Kägi farmstead, where Jüri Kägi pear garden is grown. The building register states that the residential building was first put into use in 1977, and the residential building took its current shape in 1986. The house is insulated and is suitable for year-round living as well as..