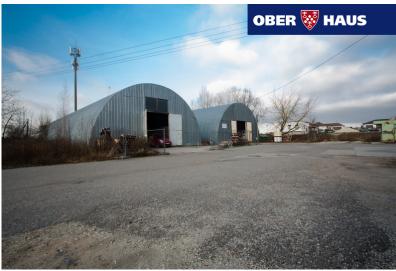

## Commercial premises for rent

Tartu vald, Vahi küla, Killustiku põik

Price: 1 000 EUR

Area: 540 m<sup>2</sup>

Listing ID OH464161

Total price 1 000 EUR

Total area 540 m²

Commercial space type WareHouse

## Description

Production space-warehouse in Raadi-Kruusamäe with good access for rent. The territory is fenced, with a lockable gate and is guarded. With access from Vahi street, 200m from Narva highway. The property is covered with asphalt. Access available for all trucks. If you are interested, you can agree on renting a larger space. We can agree on different flexible solutions, depending on the customer&#39..