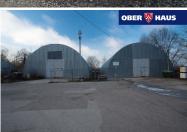

## Commercial premises for rent

Tartu vald, Vahi küla, Killustiku põik

Price: 1 000 EUR

Area: 540 m<sup>2</sup>

Listing ID OH464161

Total price 1 000 EUR

Total area 540 m²

Commercial space type WareHouse

## Description

Production space-warehouse in Raadi-Kruusamäe with good access for rent. The territory is fenced, with a lockable gate and is guarded. With access from Vahi street, 200m from Narva highway. The property is covered with asphalt. Access available for all trucks. If you are interested, you can agree on renting a larger space. We can agree on different flexible solutions, depending on the customer&#39..